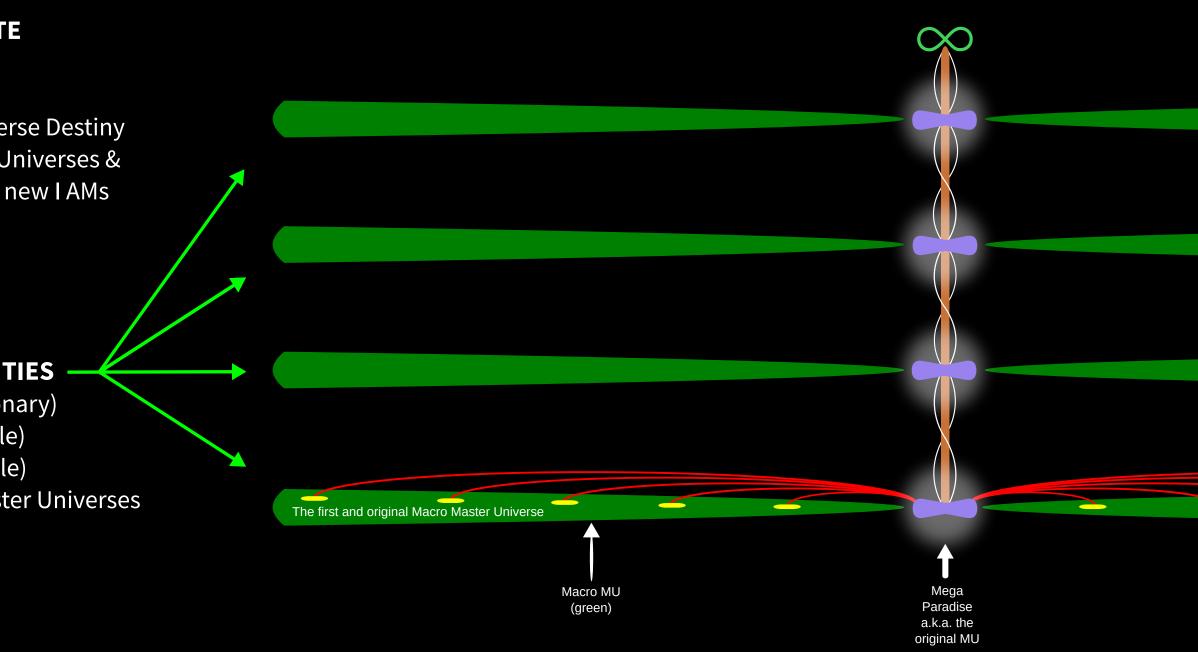

# THE FUTURE MACRO AND MICRO MASTER UNIVERSES

The Trinity System

For additional details about the Micro and Macro Master Universes refer to the diagram: BEYOND THE MASTER UNIVERSE.

**Cross Section View** (not to scale)